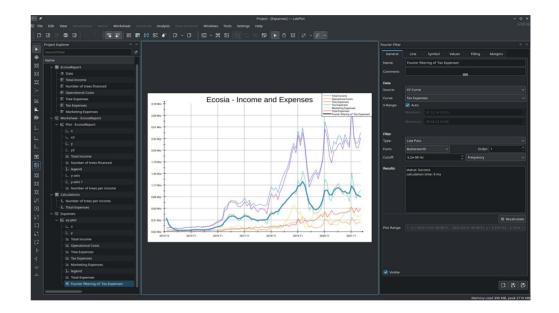

# https://labplot.kde.org

User-friendly and versatile data analysis and visualization