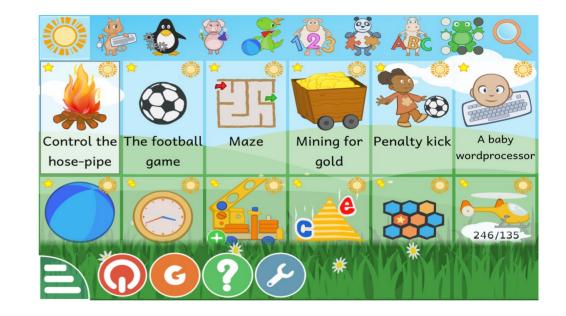

## https://gcompris.net

More than 100 educational activities for children from 2 to 10