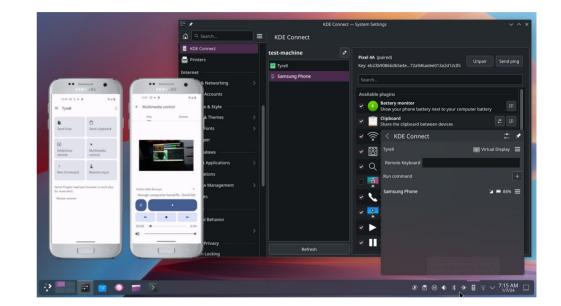

# https://kdenlive.org

KDE's powerful application for video editors and movie makers