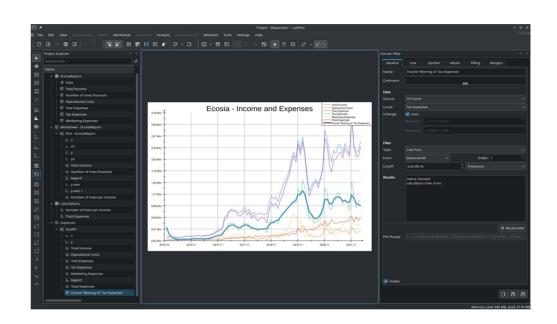

#### https://labplot.kde.org

User-friendly and versatile data analysis and visualization