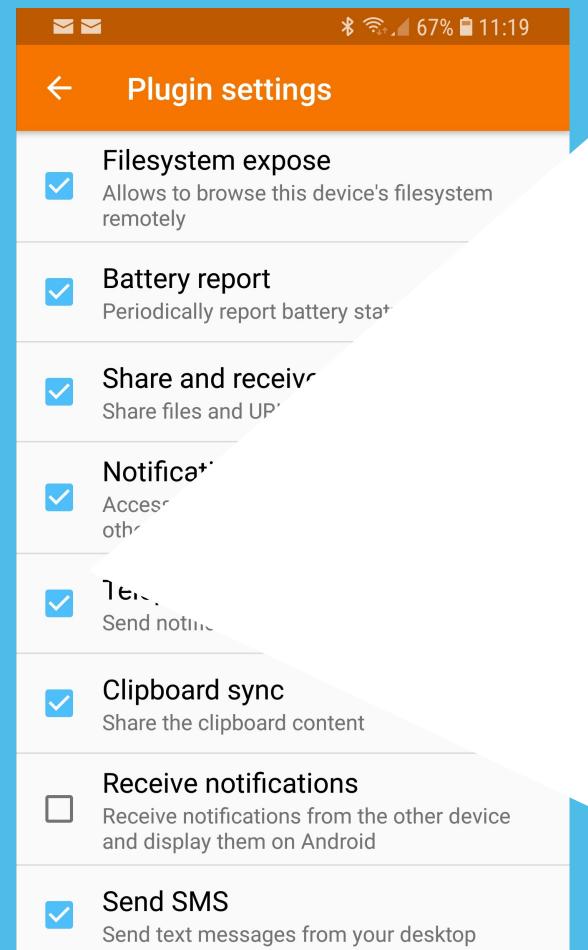

#### KDE CONNECT

Your phone + your computer = Best Friends Forever <3

Have fun with the whole family.