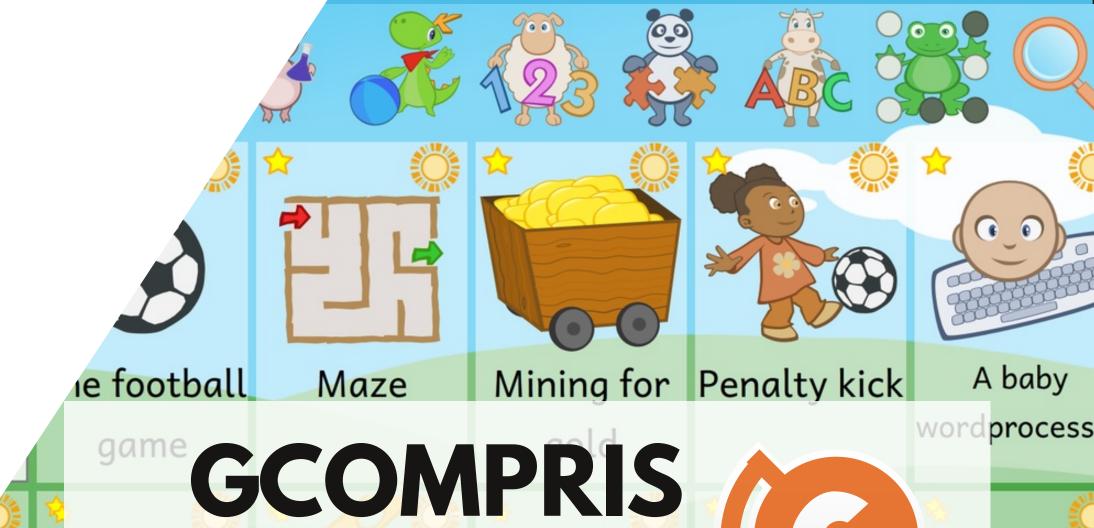

## **KRITA**

Unleash your inner Rubens.

16/135

Games that make

the kids smarter.

Own your mobile device.

Option 1

Option 3