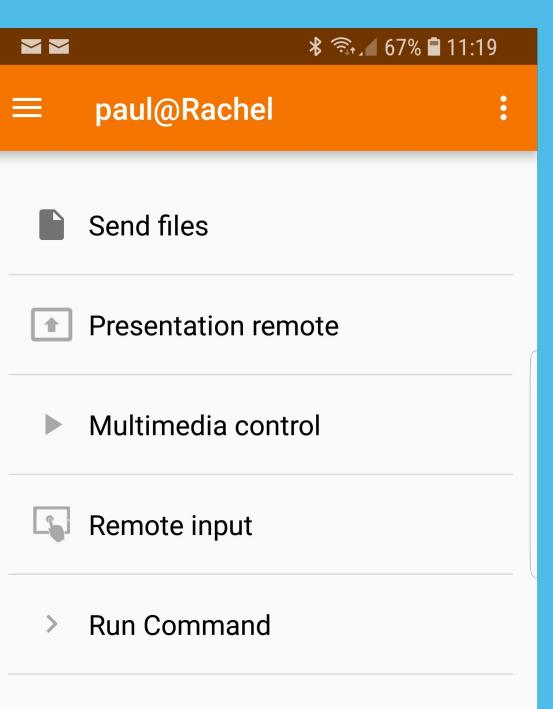

#### KDE CONNECT

Your phone + your computer = Best Friends Forever <3

Have fun with the whole family.